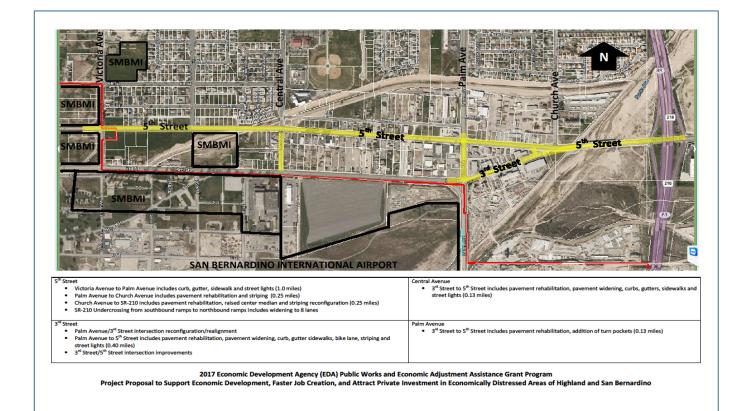

### I. BOARD ACTION ITEMS

- 9. CONSIDER AND ADOPT PROPOSED BUDGET ADJUSTMENTS FOR FISCAL YEAR 2024-2025 [PRESENTER: Mark Cousineau, Director of Finance PAGE#: 044]
- 10. RATIFY A CONSTRUCTION CONTRACT WITH PERFORMANCE ELECTRIC IN AN AMOUNT NOT TO EXCEED \$39,433.00 FOR THE DFAS 1: EMERGENCY LIGHTING PROJECT [PRESENTER: Jeff Barrow, Director of Development PAGE#: 047]
- 11. APPROVE A PROFESSIONAL SERVICES AGREEMENT WITH CORDOBA CORPORATION IN AN AMOUNT NOT TO EXCEED \$361,834.00 FOR THE 3RD STREET CORRIDOR ROADWAY REHABILITATION PROJECT